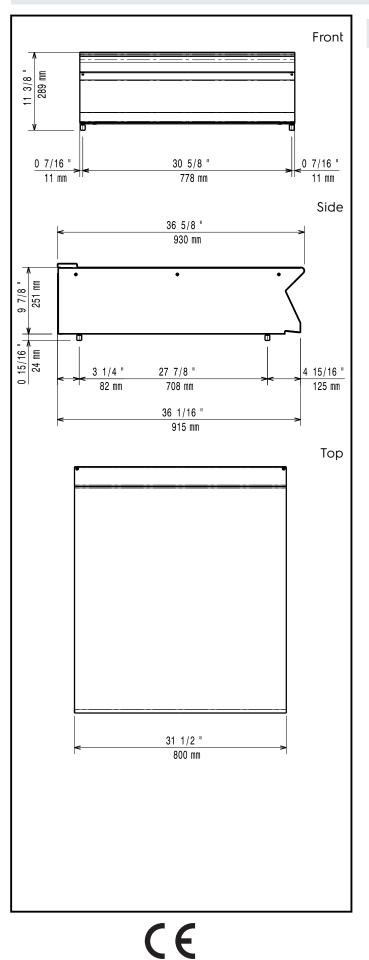

## Key Information:

| External dimensions, Width:  |        |  |  |  |
|------------------------------|--------|--|--|--|
| 391547 (E9SSAGAOMEE)         | 800 mm |  |  |  |
| External dimensions, Depth:  | 930 mm |  |  |  |
| External dimensions, Height: | 250 mm |  |  |  |
| Net weight:                  | 32 kg  |  |  |  |